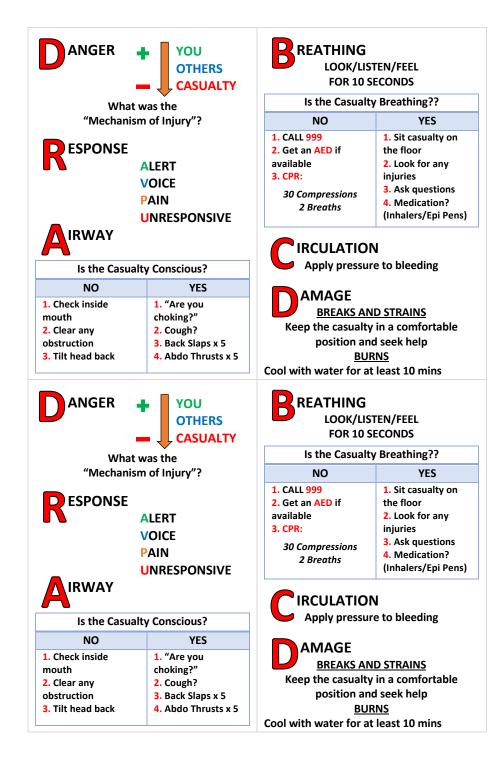

nt up to keep everyone warm.





In an emergency you will need to gather the following information:

- Location (Grid Reference)?
- Time of the incident?
- What happened?
- Who is injured?
- What are their injuries?
- What first aid have you already given?

While you are waiting for help look after the injured person and consider putting a tent up to keep everyone warm.

## wilderness expertise

In an emergency you will need to gather the following information:

- Location (Grid Reference)?
- Time of the incident?
- What happened?
- Who is injured?
- What are their injuries?
- What first aid have you already given?

While you are waiting for help look after the injured person and consider putting a tent up to keep everyone warm.

wilderness expertise



## **EXPEDITION SAFETY CARD**