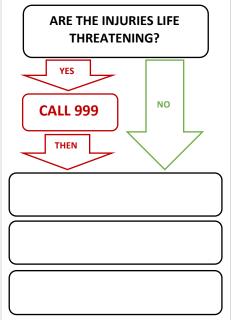

While you are waiting for help look after the injured person and consider putting a tent up to keep everyone warm.

In an emergency you will need to gather the following information:

- Location (Grid Reference)?
- Time of the incident?
- What happened?
- Who is injured?
- What are their injuries?
- What first aid have you already given?

In an emergency you will need to gather the following information:

- Location (Grid Reference)?
- Time of the incident?
- What happened?
- Who is injured?
- What are their injuries?
- What first aid have you already given?