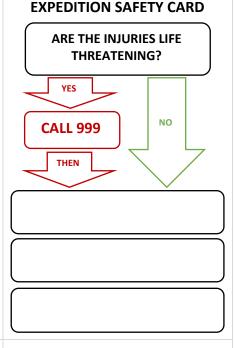

## **EXPEDITION SAFETY CARD**

While you are waiting for help look after the injured person and consider putting a tent up to keep everyone warm.

In an emergency you will need to gather the following information:

- Location (Grid Reference)?
- Time of the incident?
- What happened?
- Who is injured?
- What are their injuries?
- What first aid have you already given?

In an emergency you will need to gather the following information:

- Location (Grid Reference)?
- Time of the incident?
- What happened?
- Who is injured?
- What are their injuries?
- What first aid have you already given?