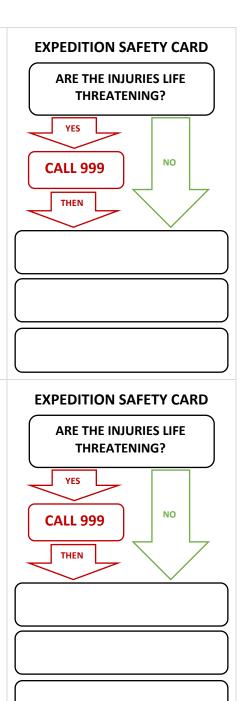

## **EXPEDITION SAFETY CARD**

While you are waiting for help look after the injured person and consider putting a tent up to keep everyone warm.

In an emergency you will need to gather the following information:

- Location (Grid Reference)?
- Time of the incident?
- What happened?
- Who is injured?
- What are their injuries?
- What first aid have you already given?

In an emergency you will need to gather the following information:

- Location (Grid Reference)?
- Time of the incident?
- What happened?
- Who is injured?
- What are their injuries?
- What first aid have you already given?