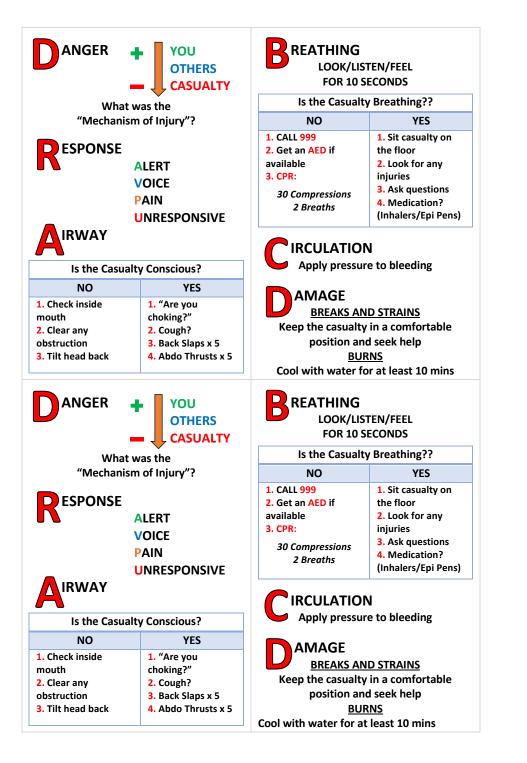

While you are waiting for help look after the injured person and consider putting a tent up to keep everyone warm.

While you are waiting for help look after the injured person and consider putting a tent up to keep everyone warm.

wilderness expertise